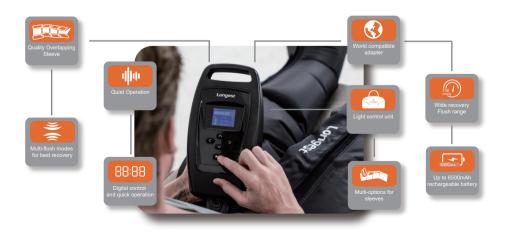

#### • Features

- Portable design, easy carry
- Pressure: 30-150 mmHg
- ◊ Long-lasting rechargeable battery: 6500mmAh Li-Po, up to 5h uses ◊ Adapter: Medical standard
- > High quality overlap design: 4 chambers
- 🛇 Real time pressure indication, pressure is adjustabled while running 🛛 🔇 Warranty: 2 year for control unit, 1 year for garments
- 6 Compression modes, treatment time 1-99 min
- Device Shell : Fire-proof ABS (94V0 standard)
- ③ Garments surface: 420 Denier Nylon, 0.15mm thickness
- Single cuff use is available
- Seasy connect, quite operation, user friendly