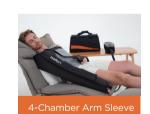

#### • Features

- Portable design, easy carry
- Pressure: 30-150 mmHg
- ◊ Long-lasting rechargeable battery: 6500mmAh Li-Po, up to 5h uses ◊ Adapter: Medical standard
- > High quality overlap design: 4 chambers
- 🛇 Real time pressure indication, pressure is adjustabled while running 🛛 🔇 Warranty: 2 year for control unit, 1 year for garments
- 6 Compression modes, treatment time 1-99 min
- Device Shell : Fire-proof ABS (94V0 standard)
- ③ Garments surface: 420 Denier Nylon, 0.15mm thickness
- Single cuff use is available
- Seasy connect, quite operation, user friendly

#### • Sleeve

8-chamber full body

4-Chamber Leg Sle

4-Chamber Waist + Thigh

4-Chamber Jacket

4-Chamber Calf + Foot Sleeve