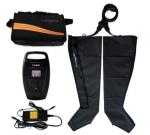

## **LGT-2200SP**

FAST RECOVERY WITH COMPRESSION PUMP

5KG

#### LGT-2200SP

LGT-2200SP is an air compression system comprised of intermittent pneumatic controller, sleeves and connection hose. The working principle is that the air inflating and deflating the sleeve sequentially to develop the circulating pressure on the human body. Squeezing theproximal and distal of the limbs to promote blood circulation lymphatic system and improve body microcirculation.