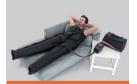

## **LGT-2200SP**

FAST RECOVERY WITH COMPRESSION PUMP

5KG

#### LGT-2200SP

LGT-2200SP is an air compression system comprised of intermittent pneumatic controller, sleeves and connection hose. The working principle is that the air inflating and deflating the sleeve sequentially to develop the circulating pressure on the human body. Squeezing theproximal and distal of the limbs to promote blood circulation lymphatic system and improve body microcirculation.