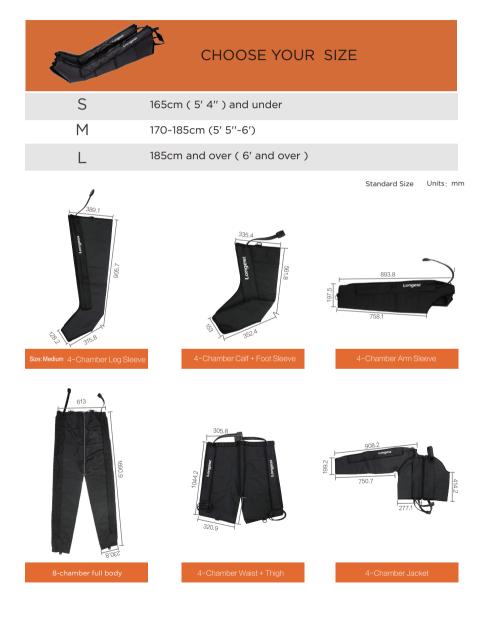

#### • Sleeve

8-chamber full body

4-Chamber Leg Sle

4-Chamber Waist + Thigh

4-Chamber Jacket

4-Chamber Calf + Foot Sleeve